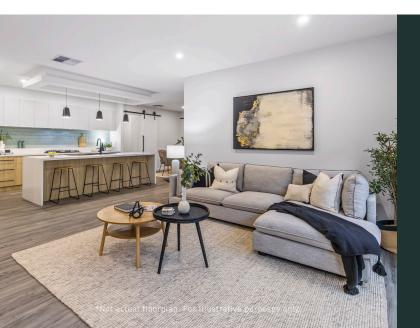

#### 7 (Lot 1702) Polkinghorne View, Lucas

4

Lot size: 665m<sup>2</sup> House size: 261.61m<sup>2</sup>

FULLY FENCED & LANDSCAPED

OUTDOOR ALFRESCO-DINING AREA

MODERN OPEN-PLAN LIVING & DINING

100% TURN-KEY COMPLETED H&L PACKAGE

CENTRAL HEATING & COOLING

STONE BENCHTOPS TO KITCHEN & BATHROOMS

\*Please note the use of photos is for illustration purposes only.

Price Guide:

\$859,000

Rental appraisal:

\$530-\$550pw

Construction Status: