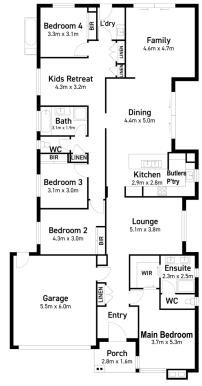

#### 7 (Lot 1702) Polkinghorne View, Lucas

4

Lot size: 665m<sup>2</sup> House size: 261.61m<sup>2</sup>

FULLY FENCED & LANDSCAPED

OUTDOOR ALFRESCO-DINING AREA

MODERN OPEN-PLAN LIVING & DINING

100% TURN-KEY COMPLETED H&L PACKAGE