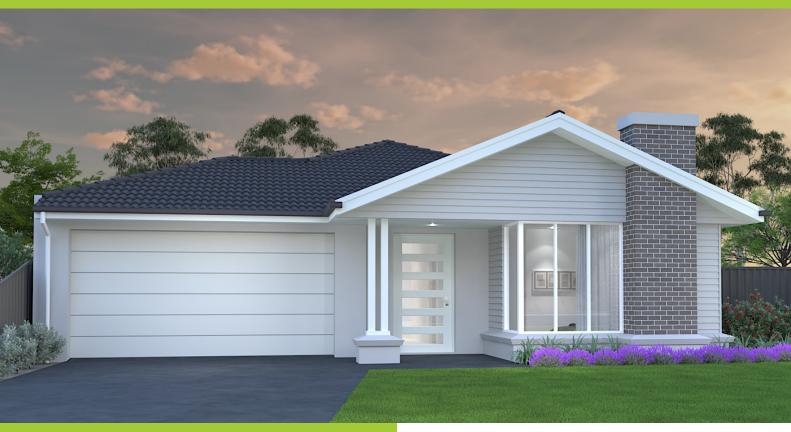

#### 7 (Lot 1702) Polkinghorne View, Lucas

4

Lot size: 665m<sup>2</sup> House size: 261.61m<sup>2</sup>

FULLY FENCED & LANDSCAPED

OUTDOOR ALFRESCO-DINING AREA

MODERN OPEN-PLAN LIVING & DINING

100% TURN-KEY COMPLETED H&L PACKAGE

CENTRAL HEATING & COOLING

STONE BENCHTOPS TO KITCHEN & BATHROOMS

\*Please note the use of photos is for illustration purposes only.

Price Guide:

\$859,000

Rental appraisal:

\$530-\$550pw

Construction Status: