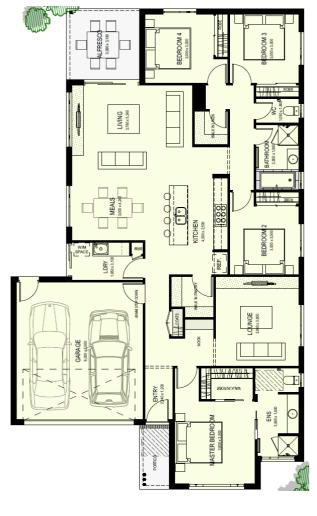

## CARDINIA 221

| Lot 1957 Messenger Pd,<br>Lucas |          | 512m²        |
|---------------------------------|----------|--------------|
| House area                      | 221.38m² | 23.82squares |