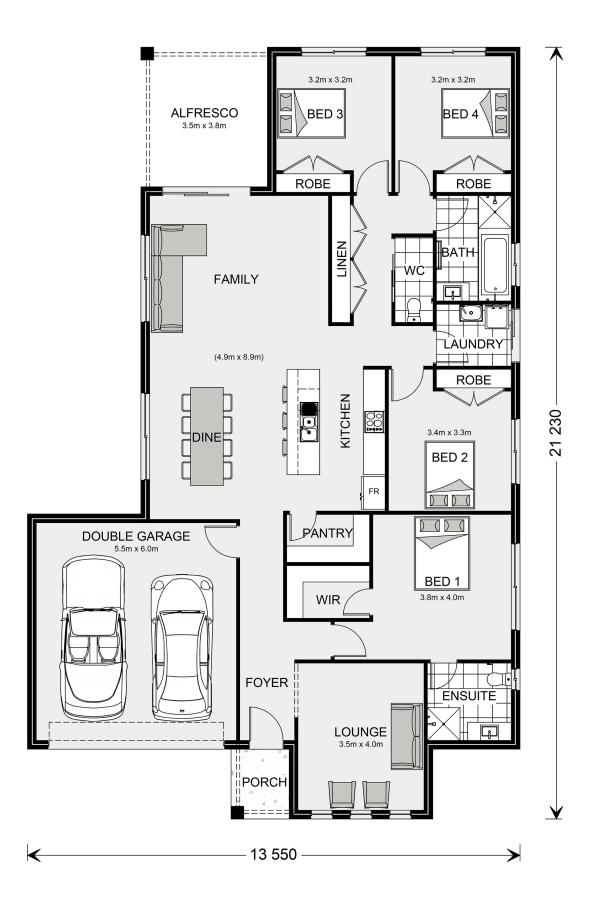

## **Woodridge 232**

Lot 512 Betteridge Street, Lucas

Land Area: 576 m<sup>2</sup>

Contact Nathan Cavanagh on 03 5334 4099

<sup>\*</sup> Package price is based on Woodridge 232 standard floor plan and standard façade (may be smaller than façade shown). Package may be subject to developer's design review panel, council final approval and G.J. Gardner Homes procedure of purchase. Package price excludes stamp duty on land, legal fees and conveyancing costs (including 6 Legal/74189757\_2 transfer of title and searches). Prices are current as of January 14, 2025 and are inclusive of GST. Prices may change without notice. Packages are subject to availability. Package subject to two separate contracts relating to the building and the land respectively. Photographs may depict fixtures, finishes and features not supplied by G.J Gardner Homes. Excluded items may include but are not limited to landscaping items such as planter boxes, retaining walls, water features, pergolas, screens, driveways and decorative items such as fencing and outdoor kitchens or barbeques. Photographs may also depict inclusions not forming part of the standard design and which may be subject to additional costs. This design and illustration remains the property of G.J Gardner Homes and may not be reproduced in whole or in part without written consent. For detailed home pricing, please talk to a New Homes Consultant or visit our website at https://www.gjgardner.com.au/house-and-land-pricing. Ballarat Regional Developments Pty Ltd trading as G.J. Gardner Homes - Ballarat. Builders License CDB-U50435.