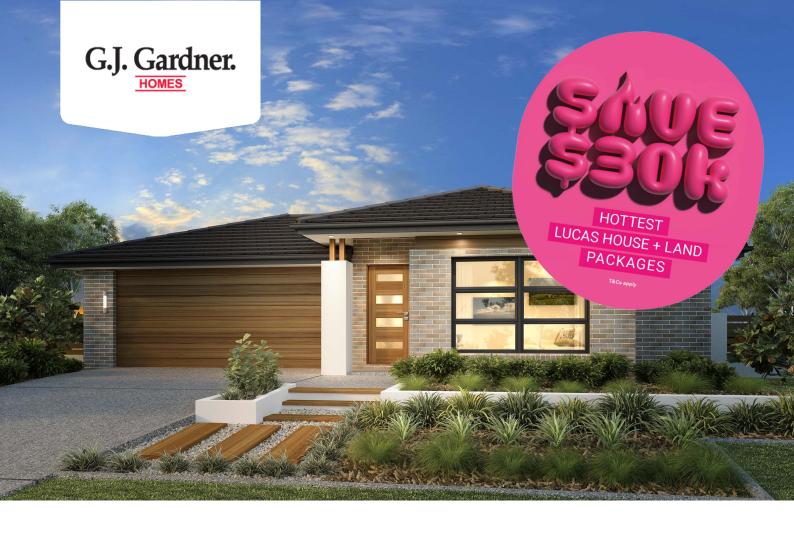

## House & Land Package

**5763,100**\*

## **Woodridge 232**

Lot 512 Betteridge Street, Lucas

Land Area: 576 m<sup>2</sup>

Contact Nathan Cavanagh on 03 5334 4099

## Inclusions:

- + FIXED SITE COSTS (Includes Rock & Soil Removal)
- + Further Discount on Land Via Integra Ballarat 'BOOST' Offer
- + Premium Carpet & Vinyl Planks, LED Downlights x 20, Heating & Cooling included
- + Stone Bench Tops to Kitchen, Solar PV Included. 900mm Westinghouse Dark Stainless Appliances Including Induction Cooktop
- + Concrete Driveway Including Crossover
- + Executive Facade Upgrade, 2550mm High Ceilings Plus Tapware
- & Door Handle Upgrade Pack