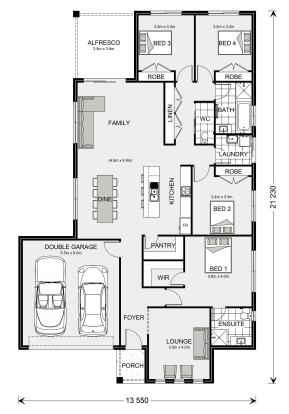

## **Woodridge 232**

Lot 512 Betteridge Street, Lucas

Land Area: 576 m<sup>2</sup>

Contact Nathan Cavanagh on 03 5334 4099

<sup>\*</sup> Package price is based on Woodridge 232 standard floor plan and standard façade (may be smaller than façade shown). Package may be subject to developer's design review panel, council final approval and G.J. Gardner Homes procedure of purchase. Package price excludes stamp duty on land, legal fees and conveyancing costs (including 6 Legal/74189757\_2 transfer of title and searches). Prices are current as of January 14, 2025 and are inclusive of GST. Prices may change without notice. Packages are subject to availability. Package subject to two separate contracts relating to the building and the land respectively. Photographs may depict fixtures, finishes and features not supplied by G.J Gardner Homes. Excluded items may include but are not limited to landscaping items such as planter boxes, retaining walls, water features, pergolas, screens, driveways and decorative items such as fencing and outdoor kitchens or barbeques. Photographs may also depict inclusions not forming part of the standard design and which may be subject to additional costs. This design and illustration remains the property of G.J Gardner Homes and may not be reproduced in whole or in part without written consent. For detailed home pricing, please talk to a New Homes Consultant or visit our website at https://www.gjgardner.com.au/house-and-land-pricing. Ballarat Regional Developments Pty Ltd trading as G.J. Gardner Homes - Ballarat. Builders License CDB-U50435.