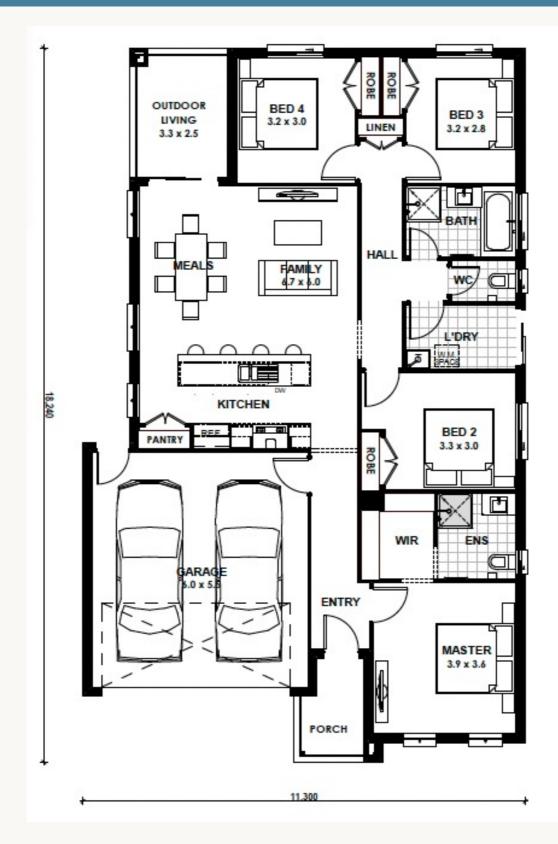

## **Camberwell 20**

Land Title Date: Titled

## 

Land 480 sqm House 20 sq **\$671,576** Land \$335,000 Build \$336,576

Scan to view the Kingsbridge Complete Range

Scan to view our Colour Selection Guide

**Camberwell 20** 

🛱 4 🕒 2 📥 2

Address: Lot 503 Betteridge Street, Lucas Estate: Lucas