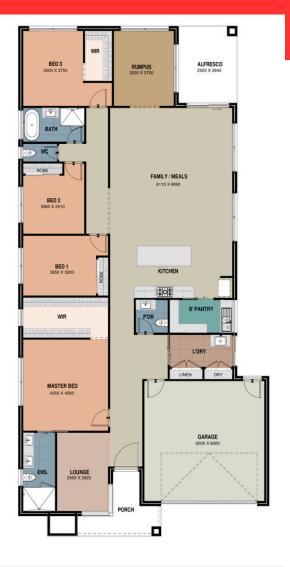

**LOT 489, LUCAS GRANGE** 

**HOUSE 279 M2** 

**LAND 560 M2** 

**PACKAGE FROM** 

\$849,000 \*

**VISH 30 YALE FACADE** 

= 2.5 = 2 🖨

**CONTACT US** 

**KIRAN** 

KIRAN@VISHHOMES.COM.AU

0405 885 009

Vish Homes