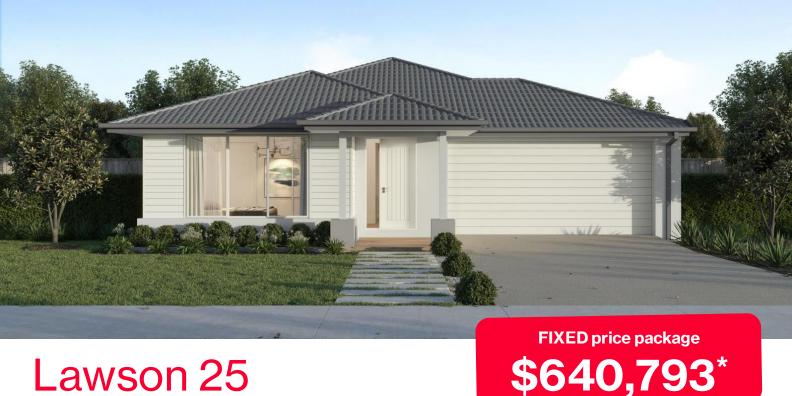

## Lawson 25

## Lot 439 Gibson Street

- Fixed site works
- 7 Star energy rating
- Exposed aggregate driveway
- Prescott façade included
- Quality floor coverings throughout
- Low E double glazed windows and sliding doors
- 3.5kW solar PV system
- Tiled kitchen splashback
- Westinghouse stainless steel appliances
- Choice of matt black or chrome tapware
- Brick infills over windows
- 25 year structural guarantee
- 12 month service warranty
- NBN fibre optic pack
- 2,000L Water tank
- **BOOST OFFER INCLUDES** 
  - \$20,000 off Lawson 25 floorplan!
  - · Fixed Price Site Costs
  - Upgrade Façade Prescott
  - · Upgrade Electrical Pack 'Essential'

Price based on home type and floor plan shown and on builder's preferred siting. Floor plan depicts a traditional facade, modern facade shown and included in price. Image used is an artist impression for illustrative purposes only and may show decorative items not included in the price shown including path, fencing, landscaping, coach lights and furnishings. Fixed pricing means that, subject to the terms of this disclaimer and any owner requested changes, the price advertised will be the price contained in the building contract entered into and this price will not change other than in accordance with the building contract. The price is based on developer supplied engineering plans and plans of subdivision and final pricing may vary far actual site conditions differ to those shown in these developer supplied documents Block and building dimensions may vary from the illustration and the details shown. For more information on the pricing and specification of this home please contact a New Homes Consultant. ABN Group Victoria has permission of the owner of lead to advertise the land as part of the price specified. The price does not include transfer duty, settlement costs, community infrastructure levies imposed or any other fees or disbursements associated with the settlement of the land. Jan-25