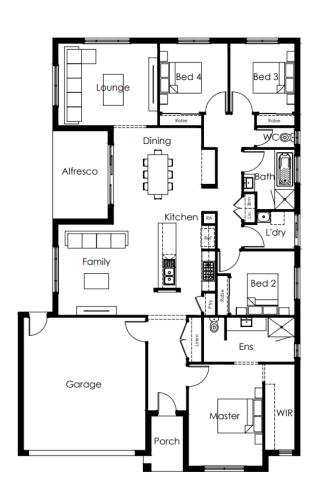

Yarra 24

\$726,467

## **Lot 415 Poole Way**

Lucas Estate

 Lot Size:
 540m2
 House Size:
 24.00sq

 Lot Price:
 \$340,000
 House Price:
 \$386,467