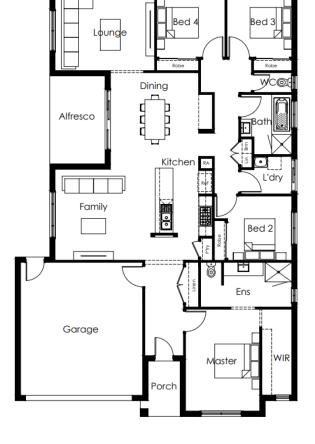

## Yarra 24

4 🖛 2 🖚 2

## Lot 415 Poole Way

Lucas Estate

| Lot Size:  | 540m2     | House Size:  | 24.00sq   |
|------------|-----------|--------------|-----------|
| Lot Price: | \$340,000 | House Price: | \$386,467 |