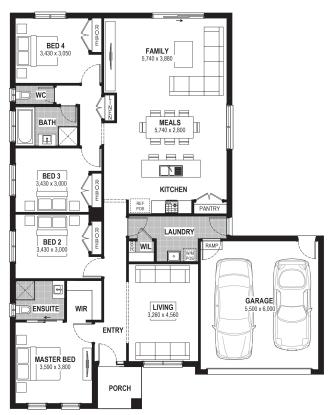

## From: \$636,729\*



Facade: Sahara

🕁 2

二 2

₩ 4

Lucas Grange Estate Poole Way, Lucas Lot 412

## Honey 23

## Inclusions

- Bluescope Steel House Frame
- Colorbond Roof with Sarking
- 7 Star Energy Efficient
- European-styled (uPVC) Double Glazed Windows & Doors
- Tiled Splashback to Kitchen
- Range of Colour Schemes
- Flyscreens with Aluminium Mesh
- Remote Garage Door with Openers
- Bushfire Compliance up to BAL 12.5
- 50 Year Structural Guarantee
- \$10K First Home Owners Grant Regional Inc.
- Fibre Provisioning
- Laminate Flooring & Carpet Throughout
- Rainwater tank
- Site Costs Allowance Included
- TV Antenna

Contact:

Nicholas Gornalle 0428 038 688 houseandland@jgking.com.au





House: 21.85 sq

چې 2

Land: 480 m2

\*Conditions apply. Speak to your New Home Advisor for further details