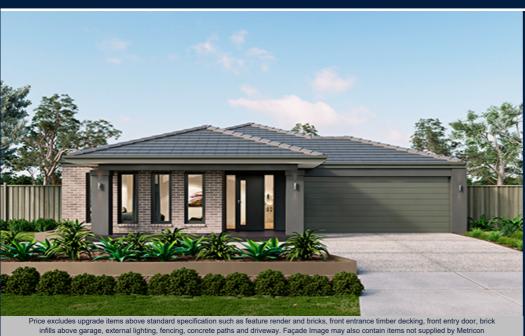

## metricon

FROM

\$708,030

Titled Land

**Lucas Sanctuary** 

Lot 2175 Thurling Parade, Ballarat

DELTA 28 (LIMITED EDITION)
KINGSTON FACADE

**BLOCK SIZE: 512m2** 

anter boxes.

The Delta 28 (LIMITED EDITION) with Kingston facade built to our industry leading base specifications, plus:

- 7 star energy rating
- · Site cost allowance
- Quality tiles to bathrooms, ensuite and laundry
- Tiled shower base
- · Chrome hand and slide shower rail
- Stylish stainless steel appliances
- Garage door remote control
- Aluminium double glazed windows
- · Eaves to façade
- · Ducted gas heating
- Lifetime Structural Guarantee#