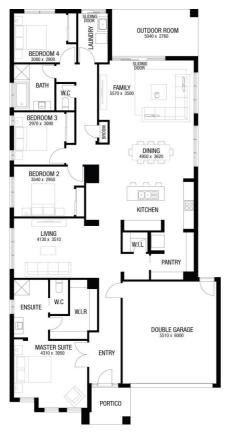

anter boxes.

The Delta 28 (LIMITED EDITION) with Kingston facade built to our industry leading base specifications, plus:

- 7 star energy rating
- · Site cost allowance
- Quality tiles to bathrooms, ensuite and laundry
- Tiled shower base
- · Chrome hand and slide shower rail
- Stylish stainless steel appliances
- Garage door remote control
- Aluminium double glazed windows
- · Eaves to façade
- · Ducted gas heating
- Lifetime Structural Guarantee#