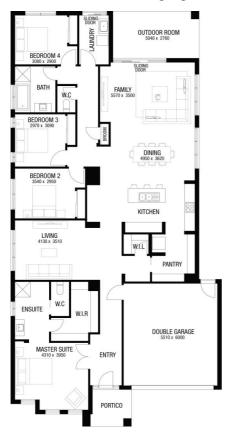

metricon

\$708,030

Titled Land

**Lucas Sanctuary** 

Lot 2175 Thurling Parade, Ballarat

**DELTA 28 (LIMITED EDITION**) KINGSTON FACADE

**BLOCK SIZE: 512m2** 

infills above garage, external lighting, fencing, concrete paths and driveway. Façade Imag e may also contain items not supplied by Metricor

The Delta 28 (LIMITED EDITION) with Kingston facade built to our industry leading base specifications, plus:

- 7 star energy rating
- Site cost allowance
- Quality tiles to bathrooms, ensuite and laundry
- Tiled shower base
- Chrome hand and slide shower rail
- Stylish stainless steel appliances
- Garage door remote control
- Aluminium double glazed windows
- Eaves to façade
- Ducted gas heating
- Lifetime Structural Guarantee#