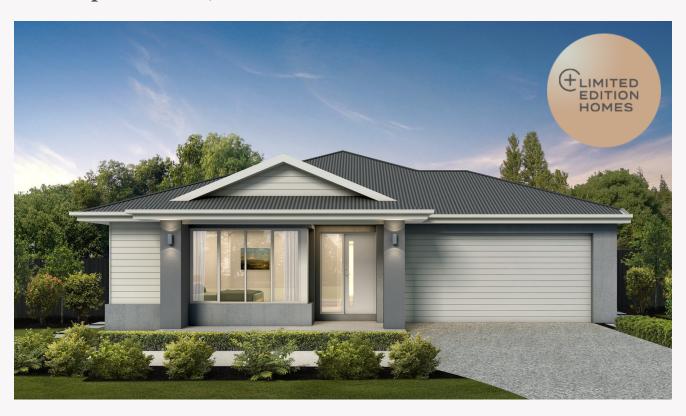

# Seville 25+ Cape façade. From price \$692,500

# Lot 2141 Lee Road, Lucas Lucas Estate

Land size: 512m<sup>2</sup> 232.28m<sup>2</sup> Home Size:

- Stunning Cape facade included
- 7-Star energy rating
- Low E Double glazed, thermally broken awning windows
- · Site works allowance
- Butler's Pantry with Caesarstone benchtop (design specific)
- 1000mm island bench
- · Undermount kitchen sink
- Downlights to the entire home
- 2740mm high ceiling
- 2340mm high internal doors & front entry
- 2430mm high recessed stacker door to outdoor living
- Ilve dishwasher & built-in Ilve microwave oven
- Quality Caroma basins and tapware 12 month maintenance period
- · 25 years structural warranty