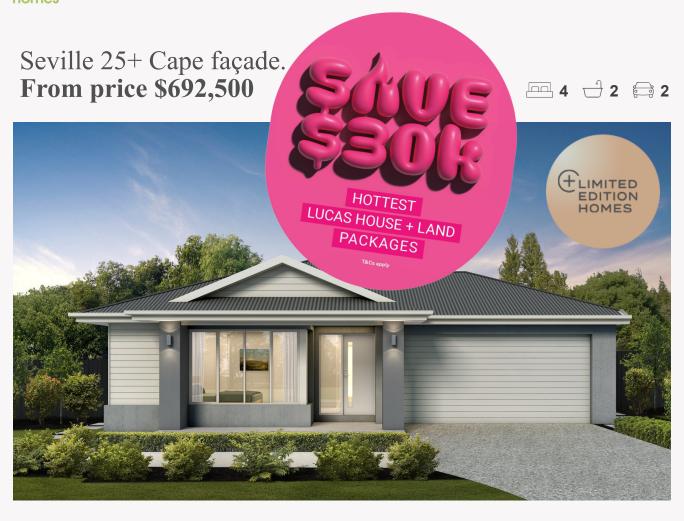

## Lot 2141 Lee Road, Lucas Lucas Estate

Land size: 512m<sup>2</sup> 232.28m<sup>2</sup> Home Size:

- Stunning Cape facade included
- 7-Star energy rating
- Low E Double glazed, thermally broken awning windows
- · Site works allowance
- Butler's Pantry with Caesarstone benchtop (design specific)
- 1000mm island bench
- · Undermount kitchen sink
- Downlights to the entire home
- 2740mm high ceiling
- 2340mm high internal doors & front entry
- 2430mm high recessed stacker door to outdoor living
- Ilve dishwasher & built-in Ilve microwave oven
- Quality Caroma basins and tapware 12 month maintenance period
- · 25 years structural warranty

## Heath Maloney 0437 850 941 | hmaloney@boutiquehomes.com.au

Limited Edition Homes offer only applicable to the Seville 25+, York 26+, Airlie 30+ and Montpellier 35+ home designs. Available for any new Boutique Homes customers who pay a deposit and sign a Preliminary Works Contract between 8 Jan -28 Feb 2025. Price based on floor plan shown and on builder's preferred siting. Image used is an artist impression for illustrative purposes only and may show decorative items not included in the price such as path, fencing, landscaping, coach lights and furnishings. The price is based on developer supplied engineering plans and plans of subdivision and final pricing may vary if actual site conditions differ to those shown in these developer supplied documents. Block and building dimensions may vary from the illustration and the details shown. The price does not include transfer duty, settlement costs, community infrastructure levies imposed or any other fees or disbursements associated with the settlement of the land. Additions to the contract may be required in order to comply with Council and Regulatory Authority requirements which may also affect the price. Pricing subject to change without notice. Further terms and conditions apply to this offer including with respect to the price, for the full terms and conditions please visit www.boutiquehomes.com.au/terms-conditions