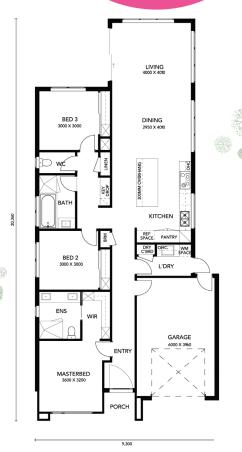

#### **INCLUDES**

- Site costs included to H2 Waffle slab
- Rendered Hebel (with 4 coat render finish) or Brick veneer
- Colorbond or tiled roof including sarking
- Hardwood flooring (floating) and quality carpets
- 5 star rated ducted central heating plus evaporative cooling
- LED downlights throughout
- 7-Star energy rating
- 6.6KW Solar System
- 20mm Deluxe range Caesarstone benches to kitchen,

bathrooms, laundry & pantry

- 900mm wide kitchen appliances and dishwasher
- Tiled shower base and shower ledge in ensuite & bathroom
- 2340mm internal door height
- 2700mm ceiling height throughout
- Soft close joinery throughout
- Exposed aggregate driveway and paths to house
- 1200mm wide entry door including digital door lock
- Square set cornices
- Double Glazing
- Window coverings
- Flyscreens to windows and sliding doors
- NBN provisioning and recycled water connection if needed
- Sectional garage door including remotes
- 3 coat paint application