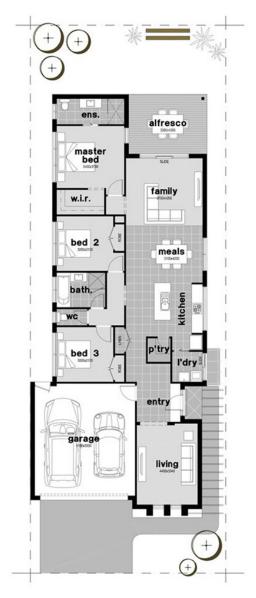

#### **CENTRO**22





UNBEATABLE
PACKAGE
INCLUSIONS

Site works H classification
7 star energy assessed
Facade options as shown
Premium vinyl plank & carpets
Opulence promotion pack
900mm appliance range

Double glazing\*
Automatic garage door
Heating & cooling
Overhead cupboards to fridge
Concrete paving & driveway/
crossover



stamp duty or legal fees.\*No allowances for significant tree influence. \*Owner to confirm land price and land availability with developer, and owner to sign REIV. Contract for land portion with land owner and separate build contract with McMaster \*H class slab construction subject to engineers inspection and slab design - excludes fill, rock & removal & retaining walls.

\*McMaster Homes reserves the right to withdraw this offer at anytime CDRU 53303



## **Colour Schemes**

Our Interior Design team have put together schemes that are in line with looks that are currently trending and colours that are popular amongst our community.

Select one of these external & internal schemes and streamline your build!















Nordic



**Tonal** 



Vetiver

### **Urban**



**Urban Scheme