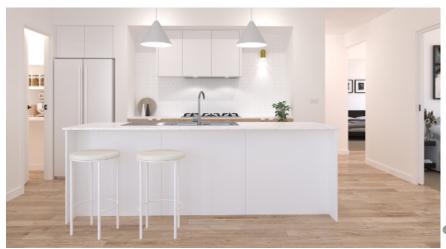

## **Nordic**

**Scandinavian Scheme Kitchen:** Base Cabinetry: Formica Snowdrift Velour, OHC: Formica Idyllic Velour, Benchtop: SA White Burst\* **Handles:** Jay Artia Brushed Nickel 111.33100.412 **Tiles:** 18026 vertical brick lay