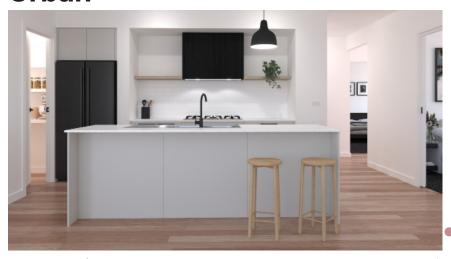

### **Urban**

**Urban Scheme Kitchen:** Base Cabinetry: Formica Seal Grey RH: Polytec Black WM, Floating Shelf: PT Natural Oak Benchtop: SA White Burst\* **Handles:** SO-A-160-BN or BLK **Tiles:** White Whoosh Matt horizontal brick lay