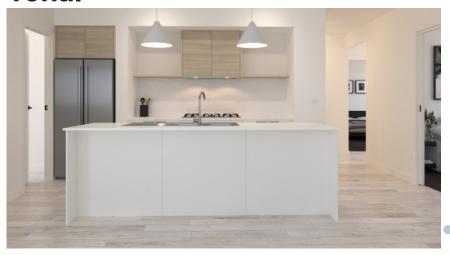

Nordic

**Tonal** 

Vetiver

### **Tonal**

**Tonal Scheme Kitchen:** Base Cabinetry: Polytec Avion Grey Matt, OHC & Shelf: Polytec Ligurian Walnut WM, Benchtop: SA White Burst\***Handles:** Jay Artia White 111.33100.001 **Tiles:** NT19-2200FL vertical brick lay Single bank of drawers to one side of oven.