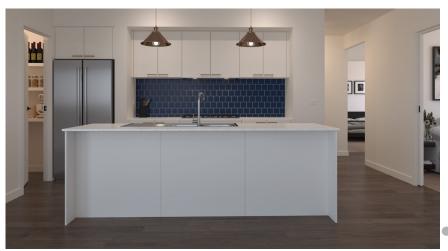

## **Nordic**

**Scandinavian Scheme Kitchen:** Base Cabinetry: Formica Snowdrift Velour, OHC: Formica Idyllic Velour, Benchtop: SA White Burst\* **Handles:** Jay Artia Brushed Nickel 111.33100.412 **Tiles:** 18026 vertical brick lay