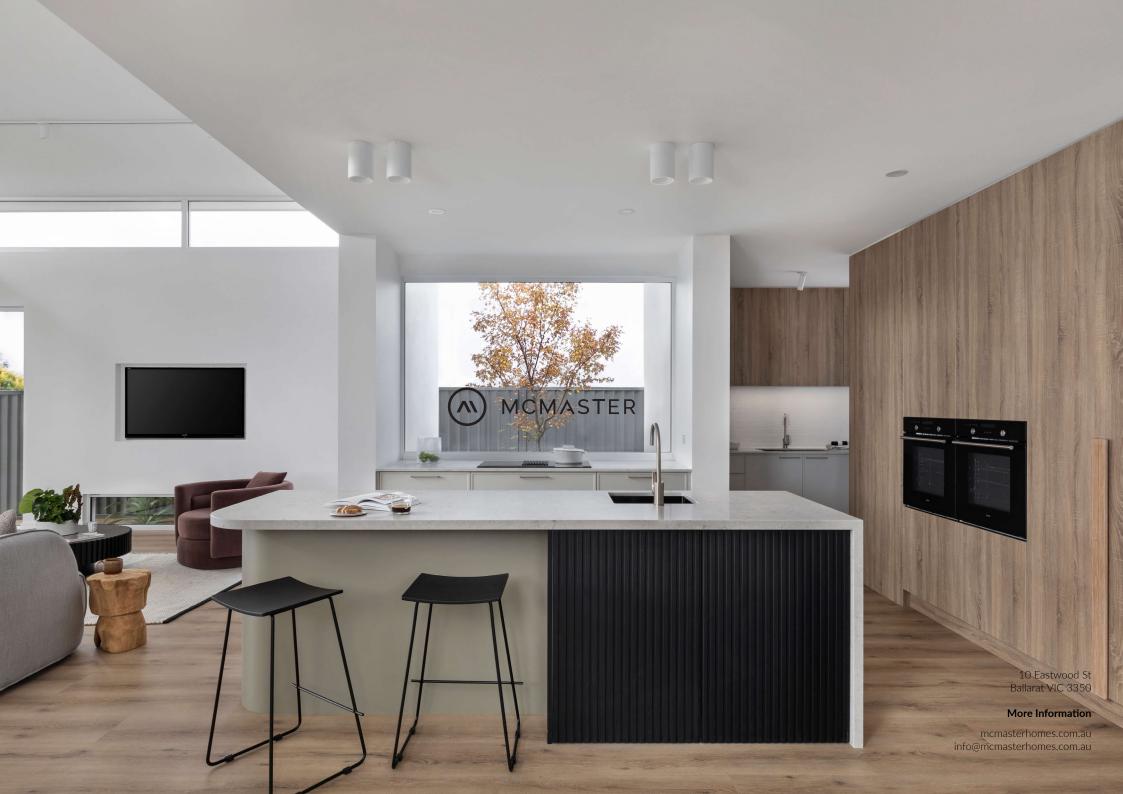

### **Urban**

**Urban Scheme Kitchen:** Base Cabinetry: Formica Seal Grey RH: Polytec Black WM, Floating Shelf: PT Natural Oak Benchtop: SA White Burst\* **Handles:** SO-A-160-BN or BLK **Tiles:** White Whoosh Matt horizontal brick lay