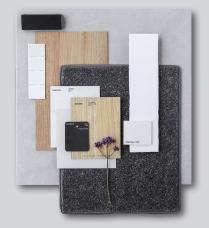

## **Colour Schemes**

Our Interior Design team have put together schemes that are in line with looks that are currently trending and colours that are popular amongst our community.

Select one of these external & internal schemes and streamline your build!

## **Nordic**

**Scandinavian Scheme Kitchen:** Base Cabinetry: Formica Snowdrift Velour, OHC: Formica Idyllic Velour, Benchtop: SA White Burst\* **Handles:** Jay Artia Brushed Nickel 111.33100.412 **Tiles:** 18026 vertical brick lay