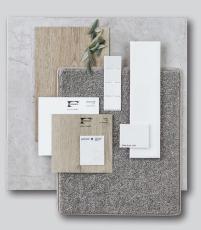

## **Colour Schemes**

Our Interior Design team have put together schemes that are in line with looks that are currently trending and colours that are popular amongst our community.

Select one of these external & internal schemes and streamline your build!

### **Tonal**

**Tonal Scheme Kitchen:** Base Cabinetry: Polytec Avion Grey Matt, OHC & Shelf: Polytec Ligurian Walnut WM, Benchtop: SA White Burst\***Handles:** Jay Artia White 111.33100.001 **Tiles:** NT19-2200FL vertical brick lay Single bank of drawers to one side of oven.