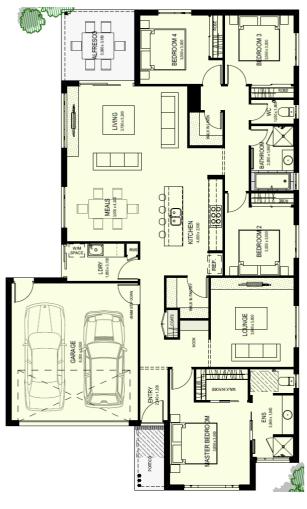

## CARDINIA 221

 Lot 1957 Messenger Pd,
 512m²

 Lucas
 1

 House area
 221.38m²
 23.82squares

#### **INCLUSIONS:**

- + Colorbond roof with 450mm eaves to full perimeter of dwelling
- + H1 class concrete waffle pod slab
- + Tiled shower bases
- + Stainless steel in-built appliances
- + Undermount rangehood
- + Gas ducted heating & evaporative cooling
- + Quality carpet & vinyl planks
- + Tiles to wet areas
- + Automatic garage door
- + Clothesline and letterbox
- + Concrete paving, driveway and crossover
- + Water Tank connected to dwelling as per estate requirements
- + Summer sizzler promotion package included