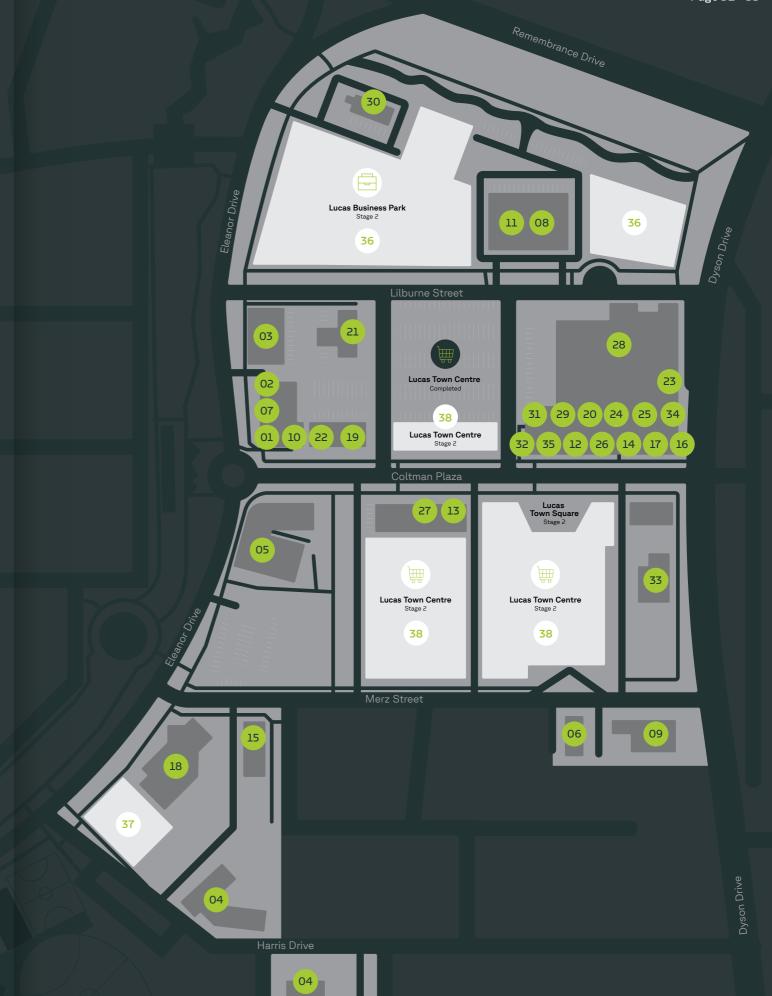

#### Lucas Town Centre

## The heart of our community.

| Business and services            |    | Everyday convenience                |
|----------------------------------|----|-------------------------------------|
| Beveridge Williams               | 01 | Ampol Service Station               |
| CountPro Accountants             | 02 | Australia Post                      |
| Integra                          | 03 | Bakers Delight                      |
| Journey Early Learning Centre    | 04 | BWS                                 |
| Lucas Community Hub              | 05 | Coltman Plaza Gifts & Lotto         |
| Lucas Veterinary Clinic          | 06 | Lenard's Chicken                    |
| Stroud Homes                     | 07 | Stems Flower Market                 |
| Health and beauty                |    | - Woolworths                        |
| Ballarat Community Health        | 08 | - Dining and takeaway               |
| Ballarat Family Dental           | 09 | Antonio's Pizza and Pasta           |
| Carmen & Co. Hair Studio         | 10 |                                     |
| Dorevitch Pathology              | 11 | KFC                                 |
| Glitter Nails and Beauty         | 12 | Lucas Fish and Chips                |
| Lucas Dental Specialists         | 13 | Lucas Town Café                     |
| Luke Farquhar Eyecare            | 14 | -<br>McDonald's<br>                 |
| Own Your Game Fitness (24/7 gym) | 15 | -<br>Teaser Tea<br>                 |
| Pharmacy 4 Less                  | 16 | Tokyo Cuisine                       |
| Q1 Medical                       | 17 | Future development                  |
| UFS Medical                      | 18 | Business Park Stage 2               |
| Vision Australia                 | 19 | Shayne Reese Swimming Learn to Swim |
| Yin's Chinese Massage            | 20 | Town Centre Stage 2                 |