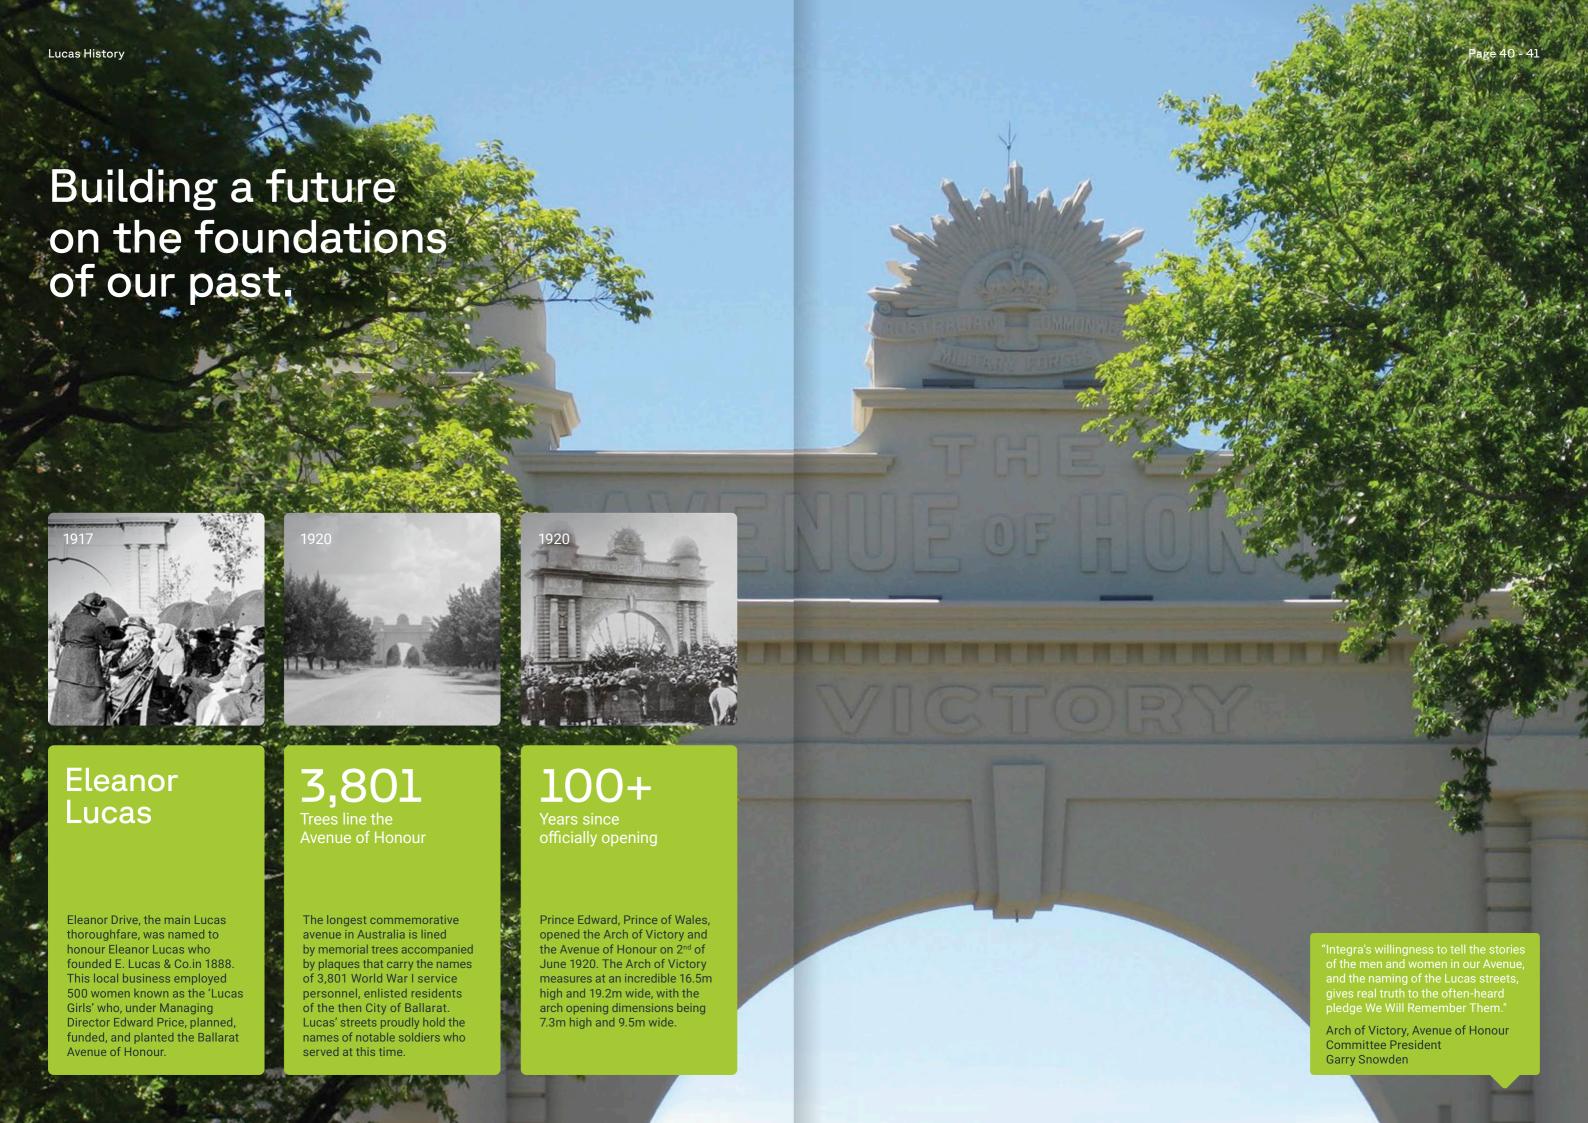

## 200,000+ new plants and trees.

To enhance the beauty and sustainability of Lucas, Integra has made a considerable investment in planting resulting in a lush, green environment.

40%

Tree canopy cover planned for Lucas.

15+

Landscaped parks, wetlands, playgrounds and green spaces.

Above and beyond what's required.

Lucas will boast more than 32 hectares of total open space - more than twice the requirement stipulated in the Ballarat West Growth Area.