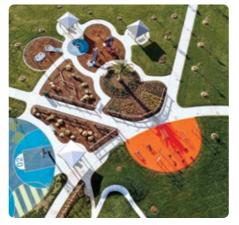

15+

Landscaped parks, wetlands, playgrounds and green spaces.

Above and beyond what's required.

Lucas will boast more than 32 hectares of total open space - more than twice the requirement stipulated in the Ballarat West Growth Area.

## Ballarat's largest masterplanned community.

Map your Lucas lifestyle with ease

Ovals and open space Basketball court Parks and playgrounds Wetlands **%** Dining and takeaway Health and beauty Retail and shops Commercial spaces Community Hub Early Parenting Centre Lifestyle Village Completed development
Future development