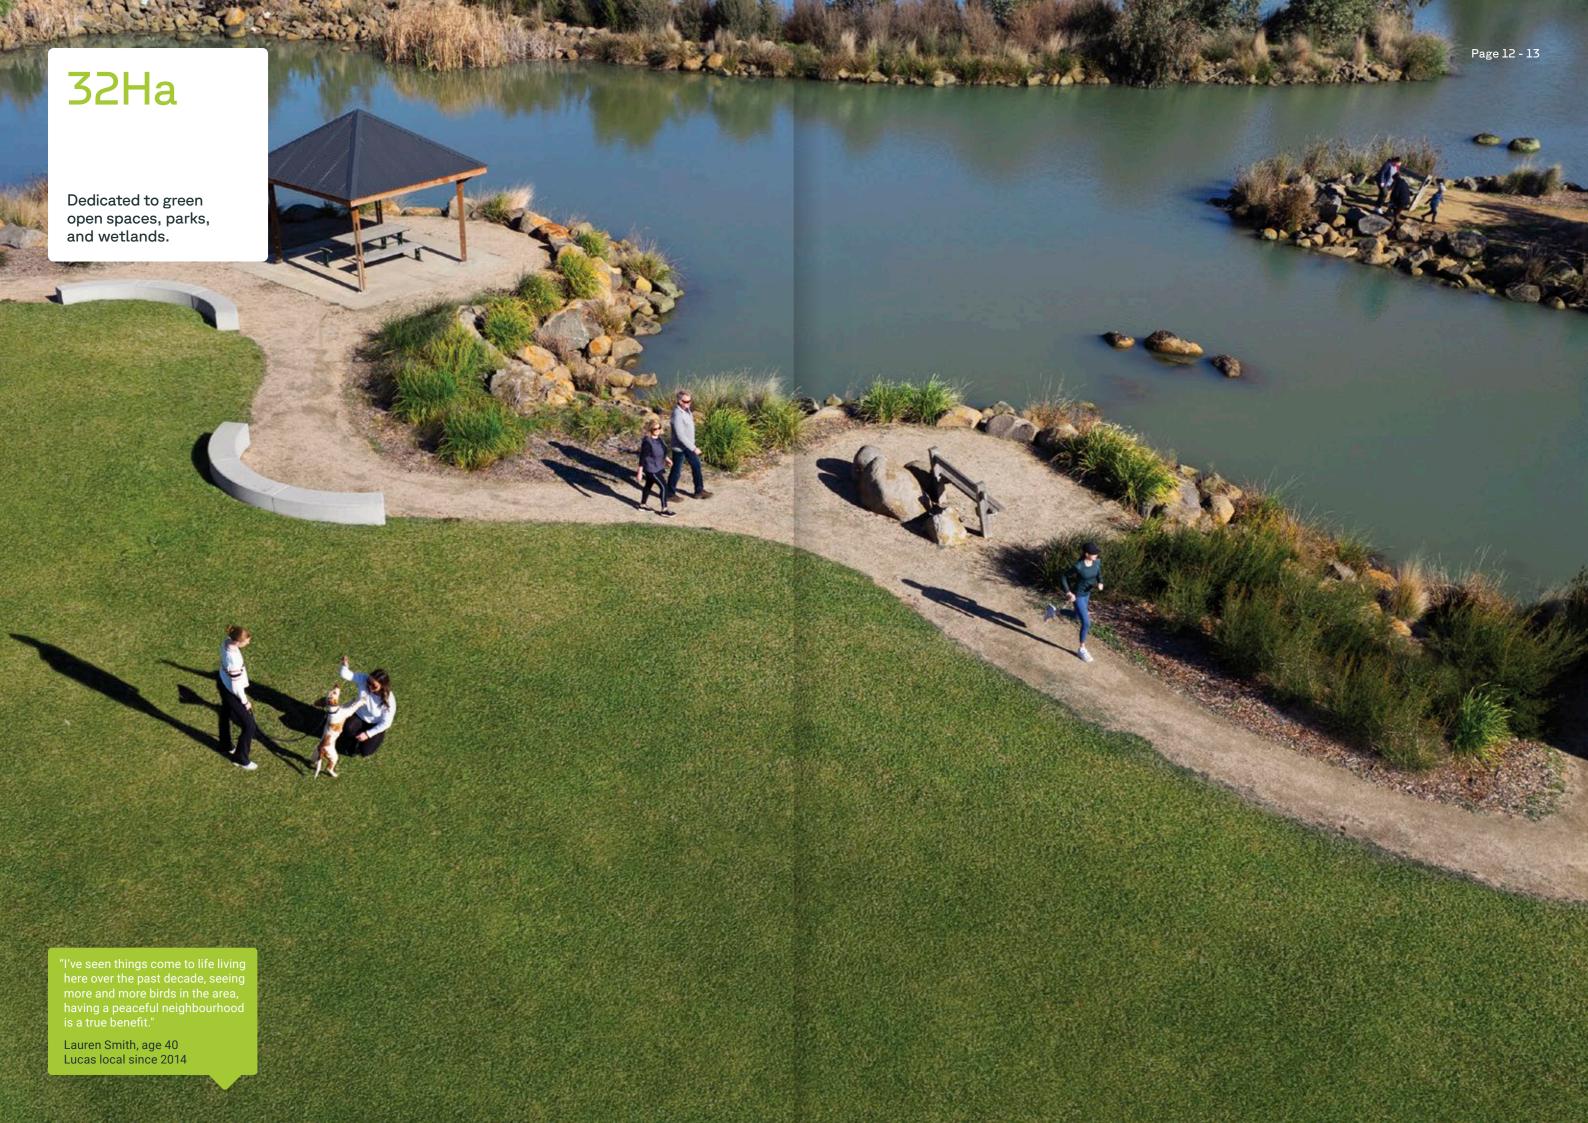

## 200,000+ new plants and trees.

To enhance the beauty and sustainability of Lucas, Integra has made a considerable investment in planting resulting in a lush, green environment.

40%

Tree canopy cover planned for Lucas.

15+

Landscaped parks, wetlands, playgrounds and green spaces.

Above and beyond what's required.

Lucas will boast more than 32 hectares of total open space - more than twice the requirement stipulated in the Ballarat West Growth Area.