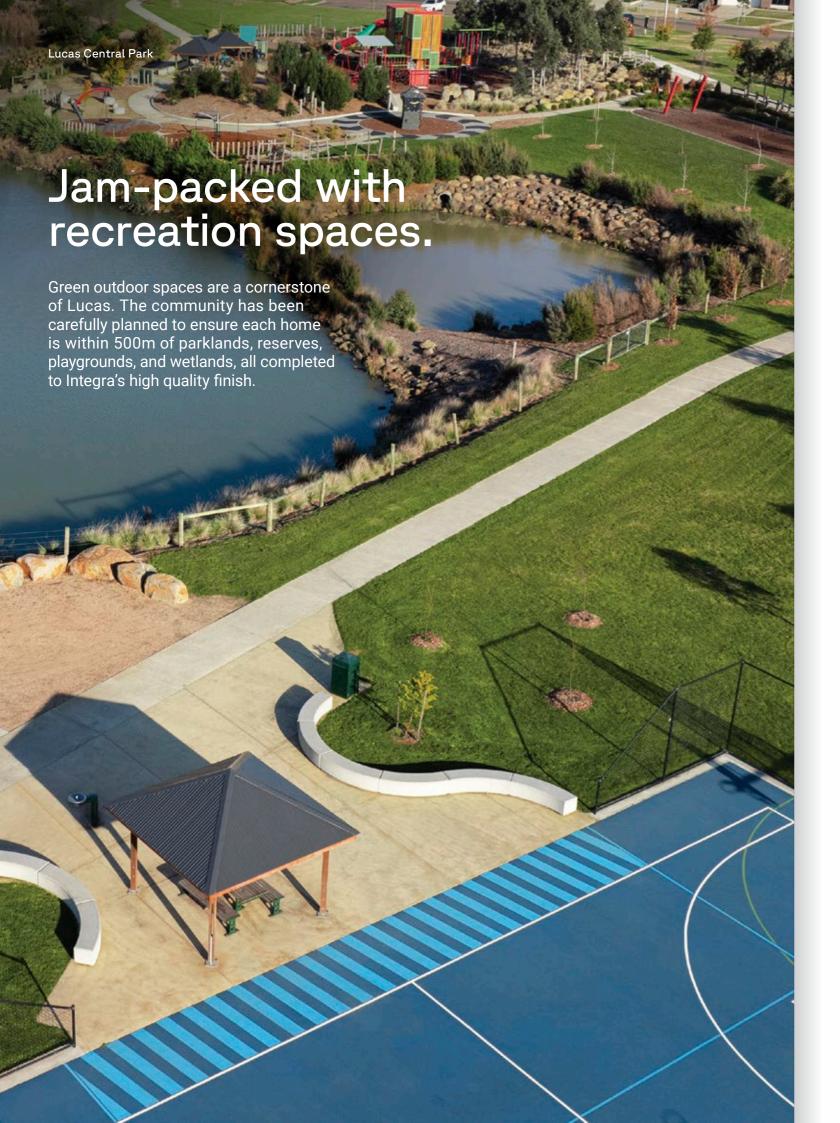

## 200,000+ new plants and trees.

To enhance the beauty and sustainability of Lucas, Integra has made a considerable investment in planting resulting in a lush, green environment.

40%

Tree canopy cover planned for Lucas.

15+

Landscaped parks, wetlands, playgrounds and green spaces.

Above and beyond what's required.

Lucas will boast more than 32 hectares of total open space - more than twice the requirement stipulated in the Ballarat West Growth Area.