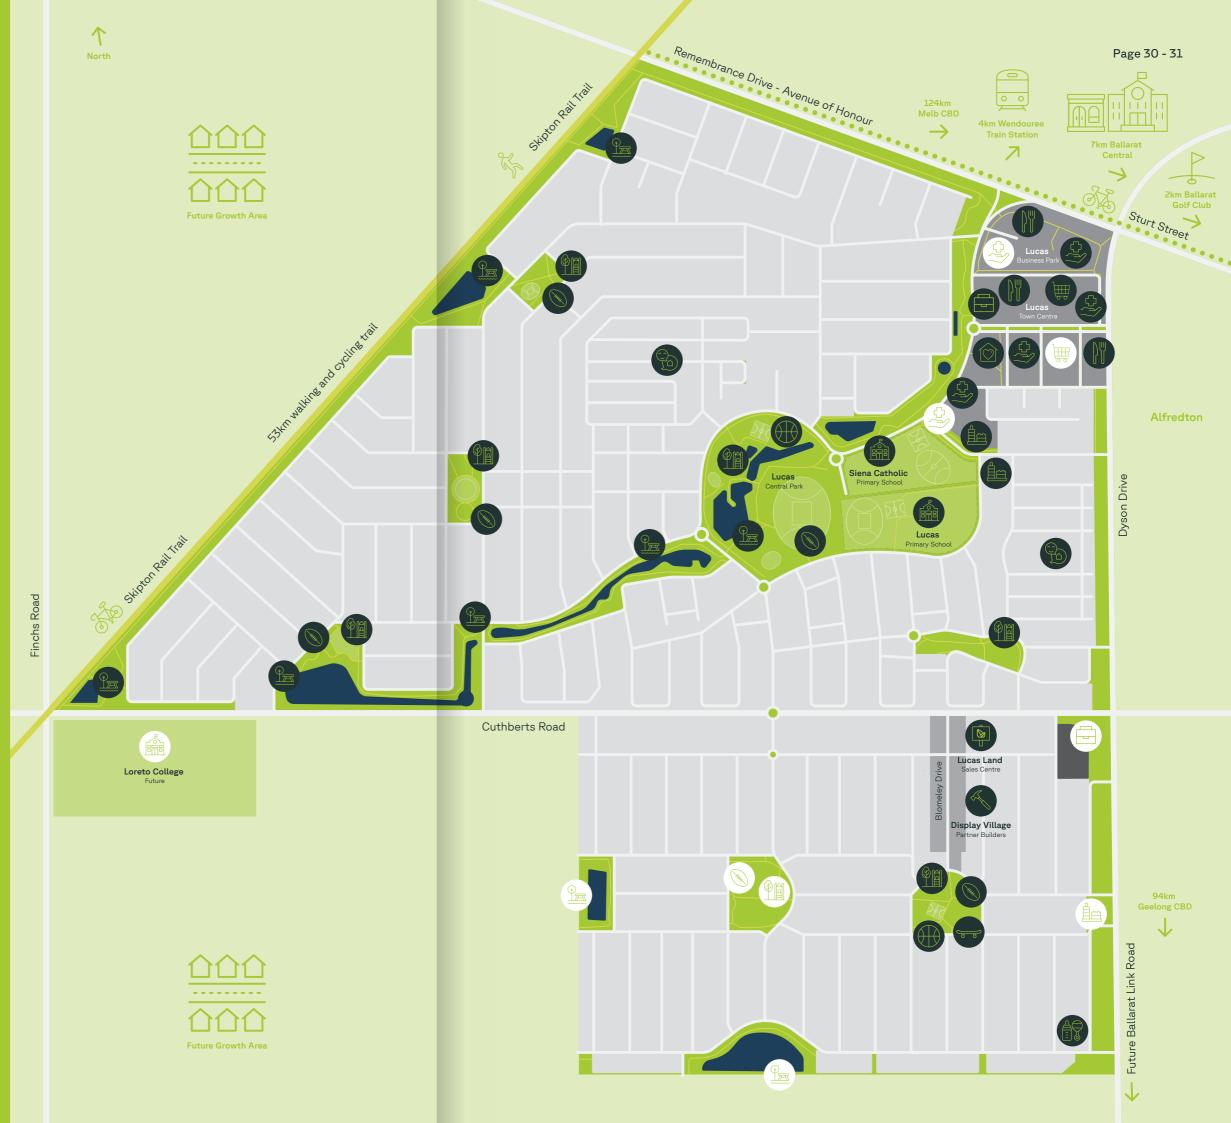

## Ballarat's largest masterplanned community.

Map your Lucas lifestyle with ease

Ovals and open space Basketball court Parks and playgrounds Wetlands **%** Dining and takeaway Health and beauty Retail and shops Commercial spaces Community Hub Early Parenting Centre Lifestyle Village Completed development
Future development